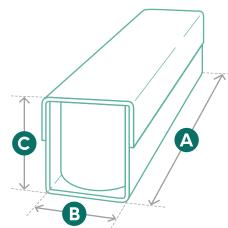

### Dimensional specifications

| A mm       | B mm | C mm |
|------------|------|------|
| 150 à 2500 | 90   | 60   |
|            |      | 100  |

Other sizes: please contact us