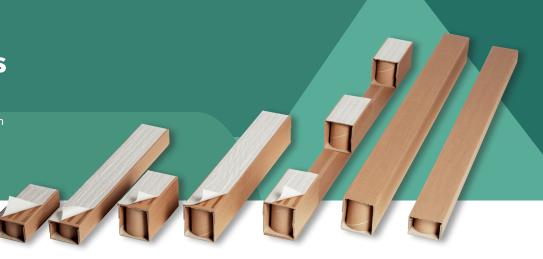

A range of products adapted to your requirements and offering an alternative to wooden pallets.

Special air freight

Lightweight

Recyclable Not subject to ISPM 15 regulations

to Replace wooden ations elements

#### an alternative to wooden pallets

The PALINOV pallet foot is a 100% recyclable cardboard pallet foot which can replace pallet feet and/or wooden or any other type of pallet. Unlike wood, PALINOV pallet feet are not subject to ISPM-15 regulations.

#### Technical specifications

PALINOV feet are made of cardboard tubes glued inside an envelope of two U-sections made of glued and laminated cardboard.

Each tube can support:

- > 100 kg dynamic load
- > 200 kg static load

Example: a PALINOV 600 mm long with 6 tubes will withstand a 600 kg dynamic load and a 1200 kg static load.

> Fixing PALINOV pallet feet directly underneath the product

> Can replace the wooden accessories used for transportation.