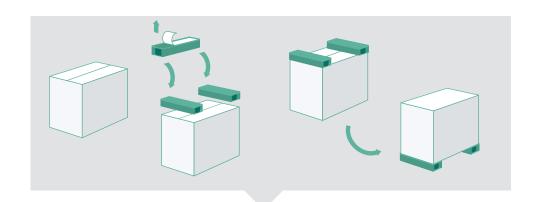

They can be combined with different bases, such as honeycomb sheets or corrugated cardboard sheets and can, therefore, be used to create pallets of any shape or size.

You can fix PALINOV pallet feet directly underneath the product making it possible to create lightweight, single-material, 100% recyclable packaging, accepted anywhere in the world and which can be directly handled by a pallet truck or forklift truck without strapping or film-wrapping.